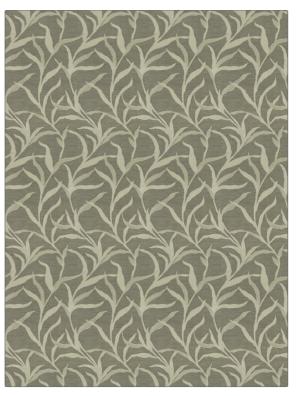

## Fabric Product Details

| pattern 04780<br>color 03         |                          |  |
|-----------------------------------|--------------------------|--|
| BRAND                             | APPLICATION              |  |
| Trend                             | Fabric                   |  |
|                                   |                          |  |
| USES                              | CATEGORIES               |  |
| Bedding, Drapery,<br>Multipurpose | Wovens                   |  |
| COLORS                            | DESIGN TYPES             |  |
| Grey                              | Jacquard Pattern, Leaves |  |
| SCALE                             | RAILROADED               |  |
| Medium                            | Not Railroaded           |  |