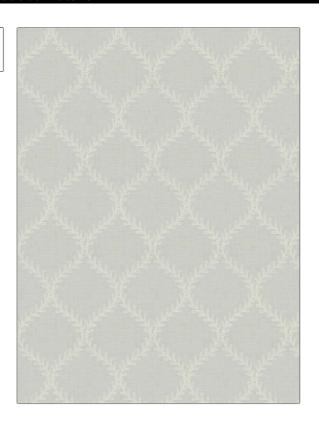

| PATTERN 04848<br>COLOR Snow             |                                  |  |
|-----------------------------------------|----------------------------------|--|
| BRAND                                   | APPLICATION                      |  |
| Trend                                   | Fabric                           |  |
| USES                                    | CATEGORIES                       |  |
| Drapery                                 | Sheer, Crewels /<br>Embroideries |  |
| воок                                    | COLORS                           |  |
| <b>Eclectic Sheers</b>                  | White, Off White / Ivory         |  |
| DESIGN TYPES                            | SCALE                            |  |
| Embroidery, Lattice /<br>Fretwork, Ogee | Large                            |  |
| RAILROADED                              | _                                |  |

| VERTICAL REPEAT        | HORIZONTAL REPEAT      | CONTENT                                                        |
|------------------------|------------------------|----------------------------------------------------------------|
| 8.25 in (20.96 cm)     | 6.50 in (16.51 cm)     | 100% Polyester                                                 |
| Passes "NFPA 701" 2010 | PRODUCT NUMBER 1175701 | DATE BOOKED 02/2020                                            |
| CLEANING CODES         |                        |                                                                |
|                        | Passes "NFPA 701" 2010 | PRODUCT NUMBER  Passes "NFPA 701" 2010 1175701  CLEANING CODES |

ADDITIONAL PRODUCT NOTES

Not Railroaded

Embroidered Textiles Are Not, Guaranteed For Precise Color, Matching And Colorfastness., Color Placement Of Embroidery, May Vary. All Measurements, Quoted For Repeats Are, Approximate.