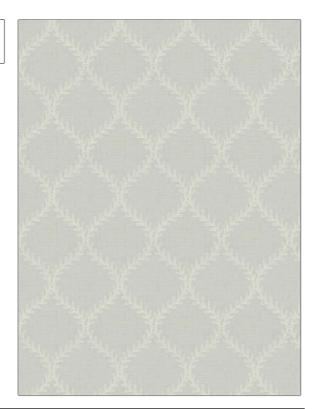

04848 PATTERN COLOR 01 BRAND APPLICATION Trend **Fabric** USES CATEGORIES Sheer, Crewels / Drapery **Embroideries** DESIGN TYPES COLORS White, Off White / Ivory Embroidery, Lattice / Fretwork, Ogee SCALE RAILROADED **Not Railroaded** Large

| WIDTH                | VERTICAL REPEAT        | HORIZONTAL REPEAT  | CONTENT        |
|----------------------|------------------------|--------------------|----------------|
| 58.00 in (147.32 cm) | 8.25 in (20.96 cm)     | 6.50 in (16.51 cm) | 100% Polyester |
| BACKING              | FIRE CODES             | PRODUCT NUMBER     | COUNTRY        |
|                      | Passes "NFPA 701" 2010 | 1175801            | Turkey         |
| CLEANING CODES       | _                      |                    |                |
| S                    |                        |                    |                |
|                      |                        |                    |                |

ADDITIONAL PRODUCT NOTES

Embroidered Textiles Are Not, Guaranteed For Precise Color, Matching And Colorfastness., Color Placement Of Embroidery, May Vary. All Measurements, Quoted For Repeats Are, Approximate.