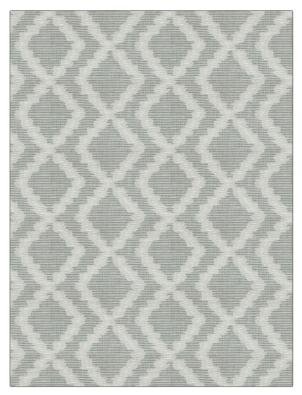

## Fabric Product Details

| PATTERN                        | 04850 |             |  |
|--------------------------------|-------|-------------|--|
| COLOR                          | Frost |             |  |
|                                |       |             |  |
| BRAND                          |       | APPLICATION |  |
| Trend                          |       | Fabric      |  |
|                                |       |             |  |
| USES                           |       | CATEGORIES  |  |
| Drapery                        |       | Sheer       |  |
|                                |       |             |  |
| воок                           |       | COLORS      |  |
| Eclectic Sheers                |       | White       |  |
| DESIGN TYPES                   |       | SCALE       |  |
| Lattice / Fretwork,<br>Diamond |       | Large       |  |
| RAILROADEE                     | )     |             |  |

Not Railroaded

| WIDTH                | VERTICAL REPEAT    | HORIZONTAL REPEAT   | CONTENT                  |
|----------------------|--------------------|---------------------|--------------------------|
| 57.00 in (144.78 cm) | 6.25 in (15.88 cm) | 11.50 in (29.21 cm) | 67% Polyester, 33% Linen |
| BACKING              | PRODUCT NUMBER     | DATE BOOKED 02/2020 | COUNTRY<br>Turkey        |
| CLEANING CODES       | -                  |                     |                          |