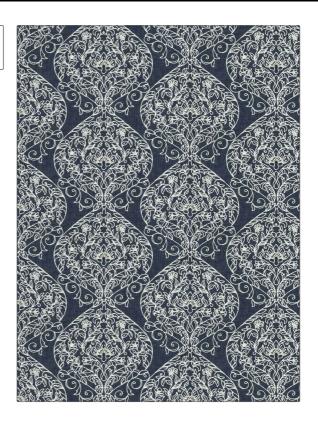

04812 PATTERN **Denim** COLOR BRAND APPLICATION Trend **Fabric** USES CATEGORIES Bedding, Drapery Crewels / Embroideries воок COLORS Lifestyles By Color X (5 Books) Denim / Reef Blue, Metallic DESIGN TYPES SCALE Embroidery, Medallion, Large Damask RAILROADED

| WIDTH                | VERTICAL REPEAT    | HORIZONTAL REPEAT   | CONTENT                                                        |
|----------------------|--------------------|---------------------|----------------------------------------------------------------|
| 50.00 in (127.00 cm) | 9.00 in (22.86 cm) | 16.50 in (41.91 cm) | Embroidery: 100% Cotton,<br>Base: 70% Polyester, 30%<br>Cotton |
| BACKING              | PRODUCT NUMBER     | DATE BOOKED         | COUNTRY                                                        |
|                      | 1230401            | 02/2020             | India                                                          |
| CLEANING CODES       |                    |                     |                                                                |
| S                    | _                  |                     |                                                                |
|                      |                    |                     |                                                                |

ADDITIONAL PRODUCT NOTES

Not Railroaded

Embroidered Textiles Are Not, Guaranteed For Precise Color, Matching And Colorfastness., Color Placement Of Embroidery, May Vary. All Measurements, Quoted For Repeats Are, Approximate.