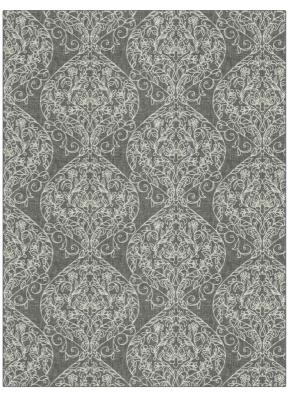

## Fabric Product Details

| PATTERN          | 04812 |                                  |
|------------------|-------|----------------------------------|
| COLOR            | 03    |                                  |
|                  |       |                                  |
| BRAND            |       | APPLICATION                      |
| Trend            |       | Fabric                           |
| USES             |       | CATEGORIES                       |
| Bedding, Drapery |       | Crewels / Embroideries           |
| COLORS           |       | DESIGN TYPES                     |
| Grey, Metallic   |       | Embroidery, Medallion,<br>Damask |
| SCALE            |       | RAILROADED                       |
| Large            |       | Not Railroaded                   |

| WIDTH                | VERTICAL REPEAT    | HORIZONTAL REPEAT   | CONTENT                                                        |
|----------------------|--------------------|---------------------|----------------------------------------------------------------|
| 50.00 in (127.00 cm) | 9.00 in (22.86 cm) | 16.50 in (41.91 cm) | Embroidery: 100% Cotton,<br>Base: 70% Polyester, 30%<br>Cotton |
| BACKING              | PRODUCT NUMBER     | COUNTRY             | CLEANING CODES                                                 |
|                      | 1230503            | India               | S                                                              |