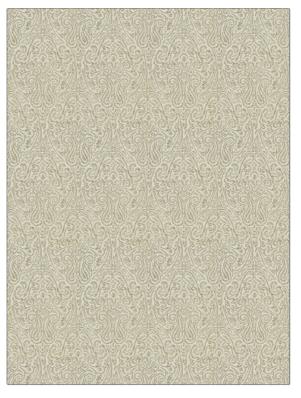

## Fabric Product Details

| PATTERN<br>COLOR                                     | 04809<br>Taupe |                    |  |
|------------------------------------------------------|----------------|--------------------|--|
| BRAND                                                |                | APPLICATION        |  |
| Trend                                                |                | Fabric             |  |
| USES                                                 |                | CATEGORIES         |  |
| Bedding, Drapery,<br>Multipurpose                    |                | Wovens             |  |
| воок                                                 |                | COLORS             |  |
| Lifestyles By Color X (5<br>Books) Oyster / Hazelnut |                | Beige, Taupe / Tan |  |
| DESIGN TYPES                                         |                | SCALE              |  |
| Paisley, Damask                                      |                | Large              |  |
| RAILROADED                                           | )              |                    |  |

Not Railroaded

| WIDTH                | VERTICAL REPEAT                                  | HORIZONTAL REPEAT   | CONTENT                   |
|----------------------|--------------------------------------------------|---------------------|---------------------------|
| 54.00 in (137.16 cm) | 23.50 in (59.69 cm)                              | 13.50 in (34.29 cm) | 70% Polyester, 30% Cotton |
| BACKING              | DOUBLE RUBS                                      | PRODUCT NUMBER      | DATE BOOKED               |
|                      | Exceeds 70,000 Double<br>Rubs (Wyzenbeek Method) | 1249804             | 02/2020                   |
| COUNTRY              | CLEANING CODES                                   |                     |                           |
| India                | S                                                |                     |                           |
|                      |                                                  |                     |                           |