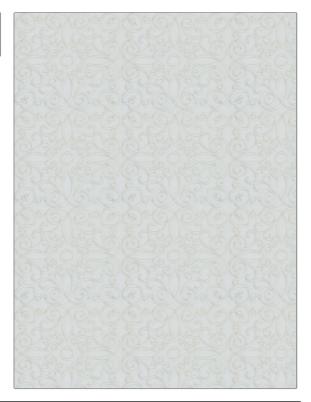

## Fabric Product Details

| PATTERN          | 04817 |                                      |
|------------------|-------|--------------------------------------|
| COLOR            | 01    |                                      |
|                  |       |                                      |
| BRAND            |       | APPLICATION                          |
| Trend            |       | Fabric                               |
| USES             |       | CATEGORIES                           |
| Bedding, Drapery |       | Crewels / Embroideries,<br>Faux Silk |
| COLORS           |       | DESIGN TYPES                         |
| White            |       | Embroidery, Scrollwork,<br>Damask    |
| SCALE            |       | RAILROADED                           |
| Medium           |       | Not Railroaded                       |

| WIDTH                | VERTICAL REPEAT    | HORIZONTAL REPEAT   | CONTENT                                                |
|----------------------|--------------------|---------------------|--------------------------------------------------------|
| 51.00 in (129.54 cm) | 9.00 in (22.86 cm) | 10.25 in (26.04 cm) | Embroidery: 100%<br>Polyester, Base: 100%<br>Polyester |
| BACKING              | PRODUCT NUMBER     | COUNTRY             | CLEANING CODES                                         |
|                      | 1250101            | India               | S                                                      |