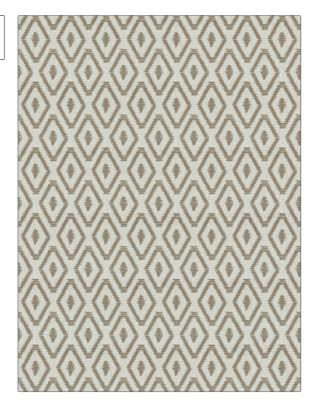

04819 **PATTERN** Raffia COLOR BRAND APPLICATION Trend **Fabric** USES CATEGORIES Bedding, Drapery Crewels / Embroideries воок COLORS Lifestyles By Color X (5 Brown, Taupe / Tan Books) Oyster / Hazelnut DESIGN TYPES SCALE Embroidery, Diamond Medium RAILROADED

| WIDTH                | VERTICAL REPEAT    | HORIZONTAL REPEAT | CONTENT                                                                  |
|----------------------|--------------------|-------------------|--------------------------------------------------------------------------|
| 50.00 in (127.00 cm) | 6.25 in (15.88 cm) | 3.37 in (8.56 cm) | Embroidery: 100% Cotton,<br>Base: 82% Polyester, 11%<br>Cotton, 7% Linen |
| BACKING              | PRODUCT NUMBER     | DATE BOOKED       | COUNTRY                                                                  |
|                      | 1250202            | 02/2020           | India                                                                    |
| CLEANING CODES       |                    |                   |                                                                          |
| S                    |                    |                   |                                                                          |
|                      |                    |                   |                                                                          |