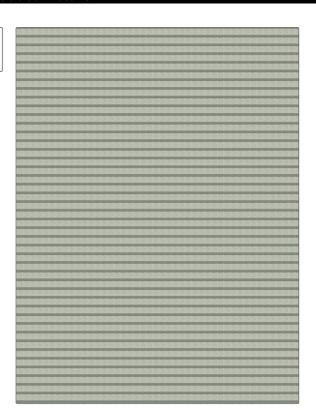

Fabric Product Details

PATTERN 04831 COLOR Ivory

BRAND APPLICATION

Trend Fabric

USES CATEGORIES

Drapery Sheer

BOOK COLORS

Eclectic Sheers White, Off White / Ivory

DESIGN TYPES SCALE

Contemporary / Modern Small

RAILROADED

Not Railroaded

| WIDTH                | VERTICAL REPEAT   | HORIZONTAL REPEAT | CONTENT                   |
|----------------------|-------------------|-------------------|---------------------------|
| 55.00 in (139.70 cm) | 0.62 in (1.57 cm) | 0.00 in (0.00 cm) | 68% Cotton, 32% Polyester |
| BACKING              | PRODUCT NUMBER    | DATE BOOKED       | COUNTRY                   |
|                      | 1304402           | 02/2020           | India                     |
| CLEANING CODES       | _                 |                   |                           |
| S                    |                   |                   |                           |
|                      |                   |                   |                           |