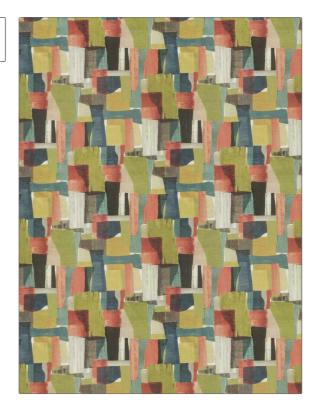

PATTERN 05342 COLOR 04

BRAND

Trend Fabric

USES CATEGORIES

Bedding, Drapery, Velvet / Grospoint, Prints Multipurpose, Upholstery

APPLICATION

COLORS DESIGN TYPES

Blue, Green, Coral / Peach, Red, Multi-Color Geometric, Print Pattern, Contemporary / Modern

SCALE RAILROADED

Large Not Railroaded

| WIDTH                | VERTICAL REPEAT                                              | HORIZONTAL REPEAT                                | CONTENT        |
|----------------------|--------------------------------------------------------------|--------------------------------------------------|----------------|
| 54.00 in (137.16 cm) | 28.00 in (71.12 cm)                                          | 28.00 in (71.12 cm)                              | 100% Polyester |
| BACKING              | FIRE CODES                                                   | DOUBLE RUBS                                      | PRODUCT NUMBER |
|                      | Does Not Contain FR<br>Chemicals, UFAC Class I /<br>NFPA 260 | Exceeds 50,000 Double<br>Rubs (Wyzenbeek Method) | 1331204        |
| COUNTRY              | CLEANING CODES                                               |                                                  |                |
| China                | S                                                            |                                                  |                |