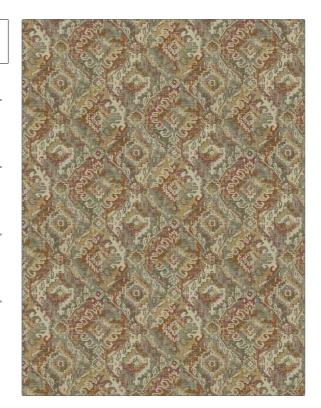

PATTERN 05357
COLOR 01

BRAND APPLICATION

Trend Fabric

USES CATEGORIES

Upholstery Wovens

COLORS DESIGN TYPES

Orange / Spice, Red Global / Ethnic

SCALE RAILROADED

Large Not Railroaded

| VIDTH                | VERTICAL REPEAT         | HORIZONTAL REPEAT                                | CONTENT        |
|----------------------|-------------------------|--------------------------------------------------|----------------|
| 58.00 in (147.32 cm) | 26.50 in (67.31 cm)     | 29.00 in (73.66 cm)                              | 100% Polyester |
| BACKING              | FIRE CODES              | DOUBLE RUBS                                      | PRODUCT NUMBER |
|                      | UFAC Class I / NFPA 260 | Exceeds 15,000 Double<br>Rubs (Wyzenbeek Method) | 1334301        |
| COUNTRY              | CLEANING CODES          |                                                  |                |
| China                | S                       |                                                  |                |