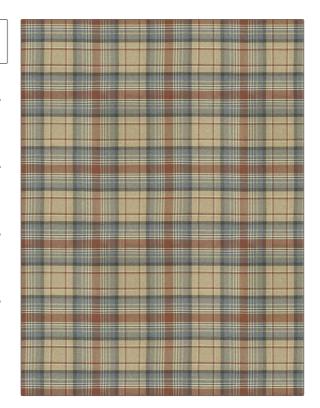

PATTERN 05355 COLOR 01

BRAND APPLICATION

Trend Fabric

USES CATEGORIES

Upholstery Wovens

COLORS DESIGN TYPES

Blue, Red, Multi-Color Check / Plaid

SCALE RAILROADED

Large Not Railroaded

| VIDTH                | VERTICAL REPEAT         | HORIZONTAL REPEAT                                | CONTENT        |
|----------------------|-------------------------|--------------------------------------------------|----------------|
| 56.50 in (143.51 cm) | 14.37 in (36.50 cm)     | 14.12 in (35.86 cm)                              | 100% Polyester |
| BACKING              | FIRE CODES              | DOUBLE RUBS                                      | PRODUCT NUMBER |
| 100% Acrylic Backing | UFAC Class I / NFPA 260 | Exceeds 30,000 Double<br>Rubs (Wyzenbeek Method) | 1334901        |
| COUNTRY              | CLEANING CODES          |                                                  |                |
| Turkey               | S                       |                                                  |                |