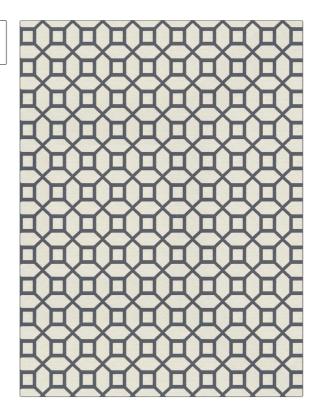

Not Railroaded

| PATTERN 05401<br>COLOR Navy                         |             |  |
|-----------------------------------------------------|-------------|--|
| BRAND                                               | APPLICATION |  |
| Trend                                               | Fabric      |  |
| USES                                                | CATEGORIES  |  |
| Bedding, Drapery                                    | Faux Silk   |  |
| воок                                                | COLORS      |  |
| Lifestyles By Color Vol.<br>XI(3 Books) Mist / Blue | Navy        |  |
| DESIGN TYPES                                        | SCALE       |  |
| Geometric, Lattice /<br>Fretwork                    | Medium      |  |
| RAILROADED                                          |             |  |

| VERTICAL REPEAT   | HORIZONTAL REPEAT                 | CONTENT                                                           |
|-------------------|-----------------------------------|-------------------------------------------------------------------|
| 3.00 in (7.62 cm) | 2.87 in (7.29 cm)                 | 60% Polyester, 40% Cotton                                         |
| PRODUCT NUMBER    | DATE BOOKED                       | COUNTRY                                                           |
| 1454303           | 01/2024                           | Turkey                                                            |
| _                 |                                   |                                                                   |
|                   |                                   |                                                                   |
|                   | 3.00 in (7.62 cm)  PRODUCT NUMBER | 3.00 in (7.62 cm)  2.87 in (7.29 cm)  PRODUCT NUMBER  DATE BOOKED |