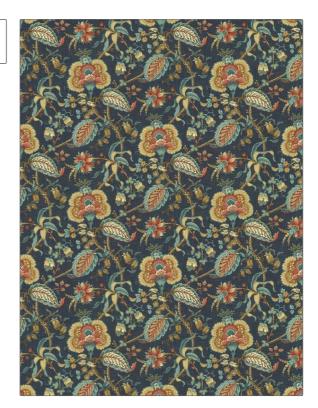

PATTERN 05409 COLOR 01

BRAND APPLICATION

Trend Fabric

USES CATEGORIES

Bedding, Drapery, Easy To Clean, Prints Multipurpose

COLORS DESIGN TYPES

Navy Print Pattern

SCALE RAILROADED

Large Not Railroaded

| WIDTH                | FINISH               | VERTICAL REPEAT         | HORIZONTAL REPEAT                                |
|----------------------|----------------------|-------------------------|--------------------------------------------------|
| 55.00 in (139.70 cm) | Easy To Clean Finish | 24.75 in (62.86 cm)     | 27.25 in (69.22 cm)                              |
| CONTENT              | BACKING              | FIRE CODES              | DOUBLE RUBS                                      |
| 100% Cotton          |                      | UFAC Class I / NFPA 260 | Exceeds 50,000 Double<br>Rubs (Wyzenbeek Method) |
| PRODUCT NUMBER       | COUNTRY              | CLEANING CODES          |                                                  |
| 1455201              | Pakistan             | S                       |                                                  |