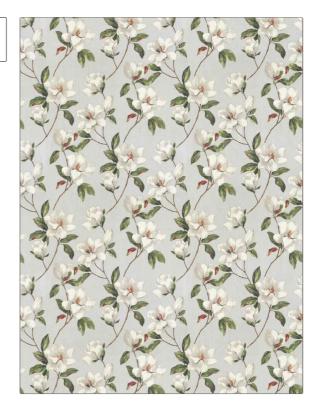

PATTERN 05407
COLOR Pearl Grey

Floral, Print Pattern

RAILROADED

Not Railroaded

BRAND

Trend

Fabric

USES

CATEGORIES

Bedding, Drapery,
Multipurpose

BOOK

COLORS

Lifestyles By Color Vol.
XI(3 Books) White / Pearl

DESIGN TYPES

SCALE

Large

| WIDTH                | VERTICAL REPEAT         | HORIZONTAL REPEAT                                | CONTENT        |
|----------------------|-------------------------|--------------------------------------------------|----------------|
| 54.00 in (137.16 cm) | 24.75 in (62.86 cm)     | 27.00 in (68.58 cm)                              | 100% Cotton    |
| BACKING              | FIRE CODES              | DOUBLE RUBS                                      | PRODUCT NUMBER |
|                      | UFAC Class I / NFPA 260 | Exceeds 30,000 Double<br>Rubs (Wyzenbeek Method) | 1456001        |
| DATE BOOKED          | COUNTRY                 | CLEANING CODES                                   |                |
| 01/2024              | Pakistan                | S                                                |                |