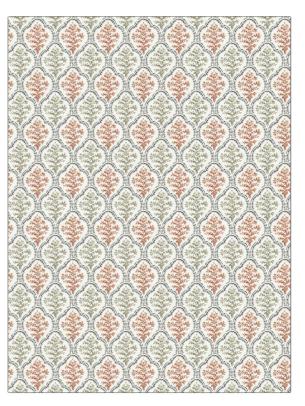

## Fabric Product Details

|                                                         | 5415<br>oral |               |
|---------------------------------------------------------|--------------|---------------|
| BRAND                                                   |              | APPLICATION   |
| Trend                                                   |              | Fabric        |
| USES                                                    |              | CATEGORIES    |
| Bedding, Drapery,<br>Multipurpose                       |              | Prints        |
| воок                                                    |              | COLORS        |
| Lifestyles By Color Vol.<br>XI(3 Books) Linen / Harvest |              | Coral / Peach |
| DESIGN TYPES                                            |              | SCALE         |
| Leaves, Print Pattern,<br>Bargello                      |              | Small         |
| RAILROADED                                              |              |               |

Not Railroaded

| 4.00 in (137.16 cm) | 4.50 in (11.43 cm) | 3.38 in (8.59 cm)                                | 100% Cotton    |
|---------------------|--------------------|--------------------------------------------------|----------------|
|                     |                    |                                                  |                |
| BACKING             | FIRE CODES         | DOUBLE RUBS                                      | PRODUCT NUMBER |
|                     | UFAC Class I       | Exceeds 30,000 Double<br>Rubs (Wyzenbeek Method) | 1473001        |
| DATE BOOKED         | COUNTRY            | CLEANING CODES                                   |                |
| 01/2024             | Spain              | S                                                |                |