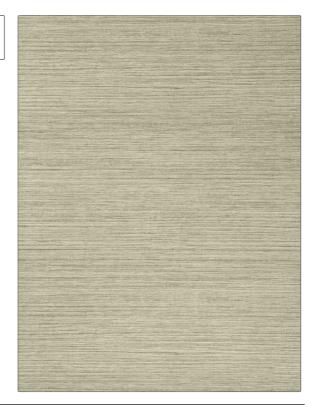

30066W **PATTERN** COLOR Sand

BRAND

APPLICATION

Trend

Wallcovering

CATEGORIES

воок

Vinyls, ASTM-E84, Type II Vinyl

Vern Yip Wallcovering Vol. Ш

COLORS

DESIGN TYPES

Taupe / Tan, Light Green

Faux, Texture Raised, **Texture Printed** 

SCALE

Small

| VIDTH                  | VERTICAL REPEAT                                       | HORIZONTAL REPEAT   | CONTENT            |
|------------------------|-------------------------------------------------------|---------------------|--------------------|
| 27.00 in (68.58 cm)    | 0.00 in (0.00 cm)                                     | 27.00 in (68.58 cm) | 100% Type II Vinyl |
| BACKING                | FIRE CODES                                            | PRODUCT NUMBER      | DATE BOOKED        |
| Strippable, Pretrimmed | Passes ASTM-E84, Ce Mark<br>Certified, Passes EN15102 | 1634806             | 05/2024            |
| COUNTRY                | _                                                     |                     |                    |
| USA                    |                                                       |                     |                    |