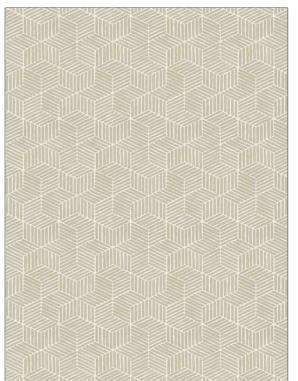

## Fabric Product Details

| PATTERN 05492<br>COLOR Cream                        |             |
|-----------------------------------------------------|-------------|
| BRAND                                               | APPLICATION |
| Trend                                               | Fabric      |
| USES                                                | CATEGORIES  |
| Bedding, Drapery                                    | Wovens      |
| воок                                                | COLORS      |
| Window By Color Vol. II (3<br>Books) Oatmeal / Rose | Beige       |
| DESIGN TYPES                                        | SCALE       |
| Geometric, Contemporary /<br>Modern                 | Medium      |
| RAILROADED                                          |             |