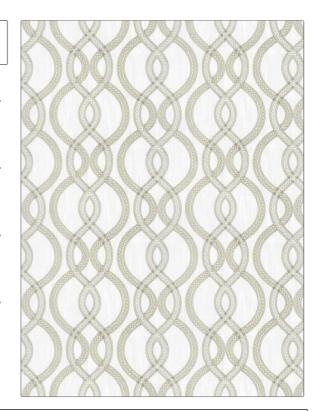

PATTERN 05501
COLOR 01

BRAND APPLICATION

Trend Fabric

USES CATEGORIES

Bedding, Drapery Crewels / Embroideries

COLORS DESIGN TYPES

Beige, Metallic Embroidery, Lattice / Fretwork, Ogee

SCALE RAILROADED

Large Not Railroaded

| WIDTH                | VERTICAL REPEAT    | HORIZONTAL REPEAT   | CONTENT                                                           |
|----------------------|--------------------|---------------------|-------------------------------------------------------------------|
| 52.00 in (132.08 cm) | 9.00 in (22.86 cm) | 10.25 in (26.04 cm) | Embroidery: 76% Polyester,<br>24% Cotton, Base: 100%<br>Polyester |
| BACKING              | PRODUCT NUMBER     | COUNTRY             | CLEANING CODES                                                    |
|                      | 1928801            | India               | S                                                                 |