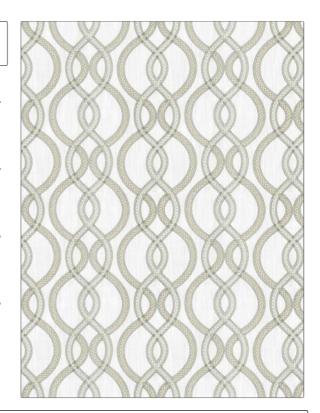

PATTERN 05501 COLOR 02

BRAND APPLICATION

Trend Fabric

USES CATEGORIES

Bedding, Drapery Crewels / Embroideries

COLORS DESIGN TYPES

Grey, Metallic Embroidery, Lattice / Fretwork, Ogee

SCALE RAILROADED

Large Not Railroaded

| WIDTH                | VERTICAL REPEAT    | HORIZONTAL REPEAT   | CONTENT                                                           |
|----------------------|--------------------|---------------------|-------------------------------------------------------------------|
| 52.00 in (132.08 cm) | 9.00 in (22.86 cm) | 10.25 in (26.04 cm) | Embroidery: 76% Polyester,<br>24% Cotton, Base: 100%<br>Polyester |
| BACKING              | PRODUCT NUMBER     | COUNTRY             | CLEANING CODES                                                    |
|                      | 1928802            | India               | S                                                                 |