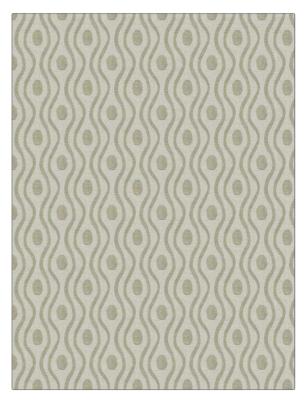

## Fabric Product Details

| PATTERN<br>COLOR                                 | 05507<br>Flax |                          |  |
|--------------------------------------------------|---------------|--------------------------|--|
| BRAND                                            |               | APPLICATION              |  |
| Trend                                            |               | Fabric                   |  |
| USES                                             |               | CATEGORIES               |  |
| Bedding, Drapery                                 |               | Wovens                   |  |
| воок                                             |               | COLORS                   |  |
| Window By Color Vol. II (3<br>Books) Snow / Ecru |               | Brown, Off White / Ivory |  |
| DESIGN TYPES                                     |               | SCALE                    |  |
| Contemporary / Modern,<br>Ogee                   |               | Medium                   |  |
| RAILROADED                                       | )             |                          |  |

Not Railroaded

| WIDTH                | VERTICAL REPEAT                       | HORIZONTAL REPEAT  | CONTENT                   |
|----------------------|---------------------------------------|--------------------|---------------------------|
| 54.00 in (137.16 cm) | 4.78 in (12.14 cm)                    | 4.78 in (12.14 cm) | 55% Polyester, 45% Cotton |
| BACKING              | FIRE CODES<br>UFAC Class I / NFPA 260 | PRODUCT NUMBER     | DATE BOOKED               |
| COUNTRY              | CLEANING CODES                        |                    |                           |