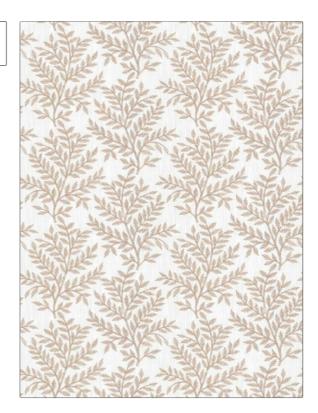

| PATTERN 05520<br>COLOR Blush                        |                        |
|-----------------------------------------------------|------------------------|
| BRAND                                               | APPLICATION            |
| Trend                                               | Fabric                 |
| USES                                                | CATEGORIES             |
| Bedding, Drapery                                    | Crewels / Embroideries |
| воок                                                | COLORS                 |
| Window By Color Vol. II (3<br>Books) Oatmeal / Rose | Pink                   |
| DESIGN TYPES                                        | SCALE                  |
| Embroidery, Floral, Leaves                          | Medium                 |
| DIRECTION SHOWN                                     |                        |

| WIDTH                | VERTICAL REPEAT    | HORIZONTAL REPEAT   | CONTENT                                                |
|----------------------|--------------------|---------------------|--------------------------------------------------------|
| 56.00 in (142.24 cm) | 9.00 in (22.86 cm) | 13.58 in (34.49 cm) | Embroidery: 100%<br>Polyester, Base: 100%<br>Polyester |
| BACKING              | PRODUCT NUMBER     | DATE BOOKED         | COUNTRY                                                |
|                      | 1943003            | 06/2024             | India                                                  |
| CLEANING CODES       |                    |                     |                                                        |
|                      | _                  |                     |                                                        |