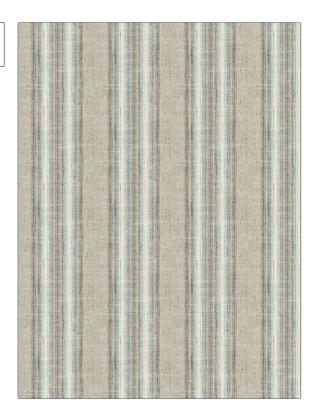

PATTERN 05532 COLOR 01

BRAND

APPLICATION

Trend

Fabric

USES

CATEGORIES

Bedding, Drapery, Multipurpose, Upholstery Wovens

COLORS

DESIGN TYPES

Blue, Navy

Stripes

SCALE

DIRECTION SHOWN

Large

Up the Bolt

| WIDTH                | VERTICAL REPEAT   | HORIZONTAL REPEAT                                | CONTENT        |
|----------------------|-------------------|--------------------------------------------------|----------------|
| 54.00 in (137.16 cm) | 0.00 in (0.00 cm) | 7.33 in (18.62 cm)                               | 100% Polyester |
| BACKING              | FIRE CODES        | DOUBLE RUBS                                      | PRODUCT NUMBER |
|                      | UFAC Class I      | Exceeds 15,000 Double<br>Rubs (Wyzenbeek Method) | 1984301        |
| COUNTRY              | CLEANING CODES    | _                                                |                |
| India                | S                 |                                                  |                |