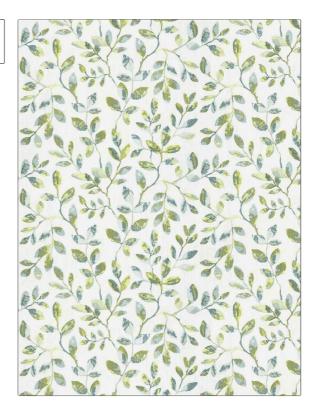

DESIGN TYPES

Embroidery, Leaves

05524 **PATTERN** Aquamarine COLOR BRAND APPLICATION Trend Fabric USES CATEGORIES Bedding, Drapery Crewels / Embroideries, Faux Silk воок COLORS Chromatics Vol. III (4 Books) Mist / Fern Aqua / Teal, Light Green

RAILROADED

**Not Railroaded** 

| WIDTH                | VERTICAL REPEAT         | HORIZONTAL REPEAT   | CONTENT                                                                  |
|----------------------|-------------------------|---------------------|--------------------------------------------------------------------------|
| 52.00 in (132.08 cm) | 12.50 in (31.75 cm)     | 17.25 in (43.82 cm) | Embroidery: 50% Rayon,<br>50% Cotton, Base: 85%<br>Polyester, 15% Cotton |
| BACKING              | FIRE CODES              | PRODUCT NUMBER      | DATE BOOKED                                                              |
|                      | UFAC Class I / NFPA 260 | 1987304             | 07/2024                                                                  |
| COUNTRY              | CLEANING CODES          |                     |                                                                          |
| India                | S                       |                     |                                                                          |