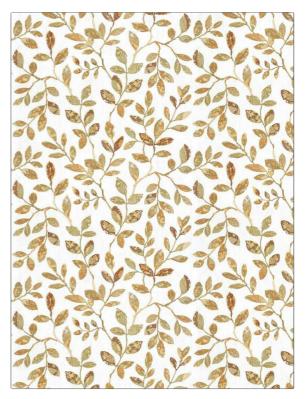

DIRECTION SHOWN

Up the Bolt

PATTERN 05524 01 COLOR BRAND APPLICATION Trend Fabric USES CATEGORIES Bedding, Drapery Crewels / Embroideries, Faux Silk DESIGN TYPES COLORS Embroidery, Leaves Orange / Spice

| WIDTH                | VERTICAL REPEAT         | HORIZONTAL REPEAT   | CONTENT                                                                  |
|----------------------|-------------------------|---------------------|--------------------------------------------------------------------------|
| 52.00 in (132.08 cm) | 12.50 in (31.75 cm)     | 17.25 in (43.82 cm) | Embroidery: 50% Rayon,<br>50% Cotton, Base: 85%<br>Polyester, 15% Cotton |
| BACKING              | FIRE CODES              | PRODUCT NUMBER      | COUNTRY                                                                  |
|                      | UFAC Class I / NFPA 260 | 1987501             | India                                                                    |
| CLEANING CODES       |                         |                     |                                                                          |
| s                    |                         |                     |                                                                          |