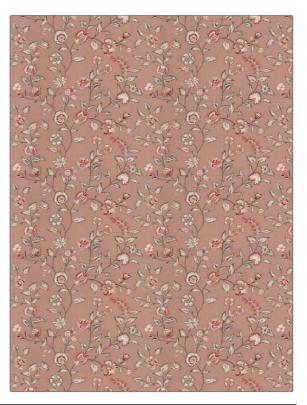

## Fabric Product Details

| PATTERN         | 05587 |                         |
|-----------------|-------|-------------------------|
| COLOR           | 01    |                         |
|                 |       |                         |
| BRAND           |       | APPLICATION             |
| Trend           |       | Fabric                  |
|                 |       |                         |
| USES            |       | CATEGORIES              |
| Drapery         |       | Crewels / Embroideries  |
| COLORS          |       | DESIGN TYPES            |
| Grey, Pink, Red |       | Floral, Global / Ethnic |
| SCALE           |       | DIRECTION SHOWN         |
| SCALE           |       |                         |
| Medium          |       | Up the Bolt             |
|                 |       |                         |

| WIDTH                | VERTICAL REPEAT     | HORIZONTAL REPEAT   | CONTENT                                                       |
|----------------------|---------------------|---------------------|---------------------------------------------------------------|
| 50.00 in (127.00 cm) | 15.00 in (38.10 cm) | 25.25 in (64.14 cm) | Embroidery: 100%<br>Polyester, Base: 55% Linen,<br>45% Cotton |
| BACKING              | PRODUCT NUMBER      | COUNTRY             | CLEANING CODES                                                |
|                      | 2140801             | India               | S                                                             |

ADDITIONAL PRODUCT NOTES

Exclusive Pattern, Embroidered Textiles Are Not, Guaranteed For Precise Color, Matching And Colorfastness., Color Placement Of Embroidery, May Vary. All Measurements, Quoted For Repeats Are, Approximate.