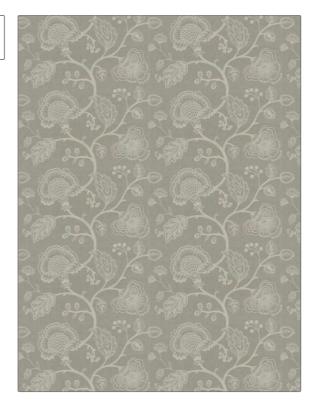

05605 **PATTERN** COLOR Oat BRAND APPLICATION Trend **Fabric** USES CATEGORIES Crewels / Embroideries Drapery воок COLORS Jaclyn Smith Home Vol. VI Beige, Off White / Ivory (3 Books) Thistle / Pear DESIGN TYPES SCALE Floral, Crewel Large

| WIDTH                | VERTICAL REPEAT     | HORIZONTAL REPEAT   | CONTENT                                                     |
|----------------------|---------------------|---------------------|-------------------------------------------------------------|
| 51.00 in (129.54 cm) | 14.75 in (37.46 cm) | 25.25 in (64.14 cm) | Embroidery: 100% Acrylic,<br>Base: 55% Linen, 45%<br>Cotton |
| BACKING              | PRODUCT NUMBER      | DATE BOOKED         | COUNTRY                                                     |
|                      | 2141302             | 02/2025             | India                                                       |
| CLEANING CODES       | _                   |                     |                                                             |
| S                    |                     |                     |                                                             |
|                      |                     |                     |                                                             |

ADDITIONAL PRODUCT NOTES

DIRECTION SHOWN

Up the Bolt

Exclusive Pattern, Embroidered Textiles Are Not, Guaranteed For Precise Color, Matching And Colorfastness., Color Placement Of Embroidery, May Vary. All Measurements, Quoted For Repeats Are, Approximate.