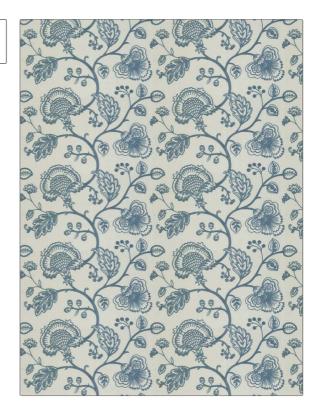

05605 **PATTERN** Aegean COLOR BRAND APPLICATION Trend Fabric USES CATEGORIES Crewels / Embroideries Drapery воок COLORS Jaclyn Smith Home Vol. VI (3 Books) French Blue / Blue, White Matcha **DESIGN TYPES** SCALE Floral, Crewel Large DIRECTION SHOWN

| WIDTH                | VERTICAL REPEAT     | HORIZONTAL REPEAT   | CONTENT                                                     |
|----------------------|---------------------|---------------------|-------------------------------------------------------------|
| 51.00 in (129.54 cm) | 14.75 in (37.46 cm) | 25.25 in (64.14 cm) | Embroidery: 100% Acrylic,<br>Base: 55% Linen, 45%<br>Cotton |
| BACKING              | PRODUCT NUMBER      | DATE BOOKED         | COUNTRY                                                     |
|                      | 2141305             | 02/2025             | India                                                       |
| CLEANING CODES       | _                   |                     |                                                             |
| 5                    |                     |                     |                                                             |

ADDITIONAL PRODUCT NOTES

Up the Bolt

Exclusive Pattern, Embroidered Textiles Are Not, Guaranteed For Precise Color, Matching And Colorfastness., Color Placement Of Embroidery, May Vary. All Measurements, Quoted For Repeats Are, Approximate.