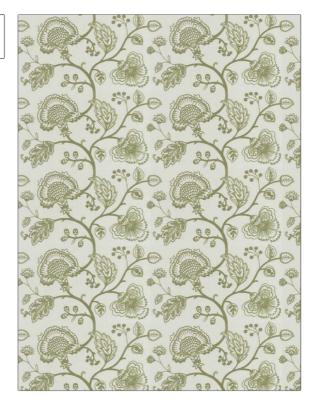

05605 PATTERN 03 COLOR BRAND APPLICATION Trend Fabric USES CATEGORIES Crewels / Embroideries Drapery COLORS DESIGN TYPES Green, Off White / Ivory Floral, Crewel SCALE DIRECTION SHOWN Large Up the Bolt

| WIDTH                | VERTICAL REPEAT     | HORIZONTAL REPEAT   | CONTENT                                                     |
|----------------------|---------------------|---------------------|-------------------------------------------------------------|
| 51.00 in (129.54 cm) | 14.75 in (37.46 cm) | 25.25 in (64.14 cm) | Embroidery: 100% Acrylic,<br>Base: 55% Linen, 45%<br>Cotton |
| BACKING              | PRODUCT NUMBER      | COUNTRY             | CLEANING CODES                                              |
|                      | 2141403             | India               | S                                                           |

ADDITIONAL PRODUCT NOTES

Exclusive Pattern, Embroidered Textiles Are Not, Guaranteed For Precise Color, Matching And Colorfastness., Color Placement Of Embroidery, May Vary. All Measurements, Quoted For Repeats Are, Approximate.