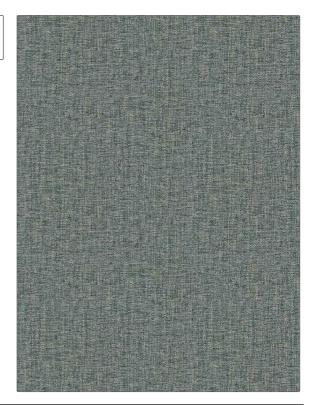

PATTERN 05642 COLOR Twilight

BRAND

APPLICATION

Trend

Fabric

CATEGORIES

COLORS

Easy To Clean, Wovens

Blue

DESIGN TYPES

RAILROADED

**Texture Plain** 

Not Railroaded

| WIDTH                | FINISH                        | VERTICAL REPEAT         | HORIZONTAL REPEAT                                |
|----------------------|-------------------------------|-------------------------|--------------------------------------------------|
| 54.00 in (137.16 cm) | Soil & Stain Repellent Finish | 0.00 in (0.00 cm)       | 0.00 in (0.00 cm)                                |
| CONTENT              | BACKING                       | FIRE CODES              | DOUBLE RUBS                                      |
| 100% Polyester       | Nonwoven Backing              | UFAC Class I / NFPA 260 | Exceeds 70,000 Double<br>Rubs (Wyzenbeek Method) |
| PRODUCT NUMBER       | COUNTRY                       | CLEANING CODES          |                                                  |
| 2157520              | China                         | W                       |                                                  |