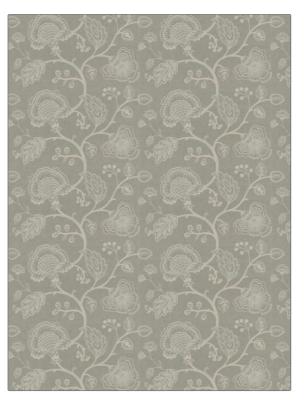

## Fabric Product Details

| pattern 05692<br>color Oat |                        |  |
|----------------------------|------------------------|--|
| BRAND                      | APPLICATION            |  |
| Trend                      | Fabric                 |  |
| USES                       | CATEGORIES             |  |
| Drapery                    | Crewels / Embroideries |  |
| COLORS                     | DESIGN TYPES           |  |
| Beige, Off White / Ivory   | Floral, Crewel         |  |
| SCALE                      | DIRECTION SHOWN        |  |
| Large                      | Up the Bolt            |  |

| WIDTH                  | VERTICAL REPEAT     | HORIZONTAL REPEAT   | CONTENT                                                     |
|------------------------|---------------------|---------------------|-------------------------------------------------------------|
| 51.00 in (129.54 cm)   | 14.75 in (37.46 cm) | 25.25 in (64.14 cm) | Embroidery: 100% Acrylic,<br>Base: 55% Linen, 45%<br>Cotton |
| BACKING PRODUCT NUMBER | COUNTRY             | CLEANING CODES      |                                                             |
|                        | 2403203             | India               | S                                                           |