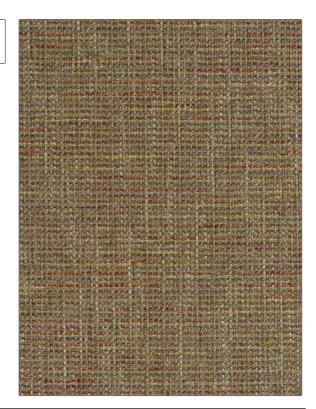

PATTERN 04888 COLOR 01

BRAND

APPLICATION

Trend

Fabric

USES

CATEGORIES

Upholstery

Wovens, Solids / Small Scale Patterns

COLORS

DESIGN TYPES

Lavender / Purple, Orange / Spice, Multi-Color

Solid, Texture Plain

RAILROADED

Not Railroaded

| WIDTH                | VERTICAL REPEAT         | HORIZONTAL REPEAT                                | CONTENT                    |
|----------------------|-------------------------|--------------------------------------------------|----------------------------|
| 54.00 in (137.16 cm) | 0.00 in (0.00 cm)       | 0.00 in (0.00 cm)                                | 54% Acrylic, 46% Polyester |
| BACKING              | FIRE CODES              | DOUBLE RUBS                                      | PRODUCT NUMBER             |
| 100% Acrylic Backing | UFAC Class I / NFPA 260 | Exceeds 50,000 Double<br>Rubs (Wyzenbeek Method) | 2861101                    |
| COUNTRY              | CLEANING CODES          |                                                  |                            |
| Turkey               | WS                      |                                                  |                            |