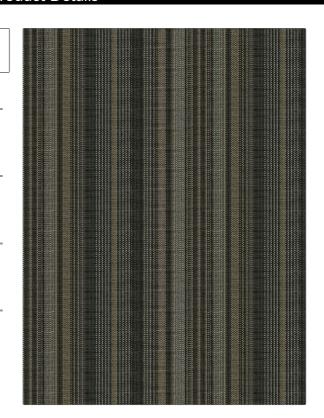

## Fabric Product Details

PATTERN 04880 COLOR Slate

BRAND APPLICATION

Trend Fabric

USES CATEGORIES

Upholstery Wovens

BOOK COLORS

Wovens By Color Vol. IV (4 Grey, Beige Books) Linen / Slate

SCALE

Stripes Medium

RAILROADED

Railroaded

DESIGN TYPES

| WIDTH                | VERTICAL REPEAT         | HORIZONTAL REPEAT                                | CONTENT                    |
|----------------------|-------------------------|--------------------------------------------------|----------------------------|
| 54.00 in (137.16 cm) | 0.00 in (0.00 cm)       | 16.13 in (40.97 cm)                              | 77% Polyester, 23% Acrylic |
| BACKING              | FIRE CODES              | DOUBLE RUBS                                      | PRODUCT NUMBER             |
| 100% Acrylic Backing | UFAC Class I / NFPA 260 | Exceeds 12,000 Double<br>Rubs (Wyzenbeek Method) | 2861801                    |
| DATE BOOKED          | COUNTRY                 | CLEANING CODES                                   |                            |
| 09/2020              | USA                     | S                                                |                            |