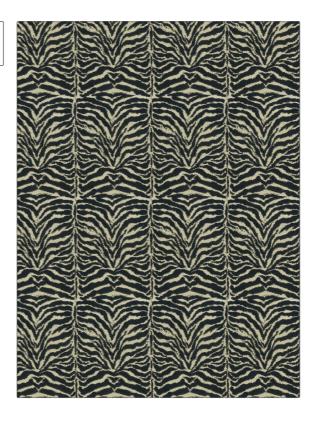

Animal

RAILROADED

Not Railroaded

PATTERN 04881 Sapphire COLOR BRAND APPLICATION Trend Fabric USES CATEGORIES Upholstery Wovens, Chenille воок COLORS Wovens By Color Vol. IV (4 Blue Books) Sapphire / Marine DESIGN TYPES SCALE

Large

| WIDTH                | VERTICAL REPEAT         | HORIZONTAL REPEAT                                | CONTENT                  |
|----------------------|-------------------------|--------------------------------------------------|--------------------------|
| 54.00 in (137.16 cm) | 18.50 in (46.99 cm)     | 14.50 in (36.83 cm)                              | 70% Rayon, 30% Polyester |
| BACKING              | FIRE CODES              | DOUBLE RUBS                                      | PRODUCT NUMBER           |
| 100% Acrylic Backing | UFAC Class I / NFPA 260 | Exceeds 18,000 Double<br>Rubs (Wyzenbeek Method) | 2874701                  |
| DATE BOOKED          | COUNTRY                 | CLEANING CODES                                   |                          |
| 09/2020              | China                   | S                                                |                          |