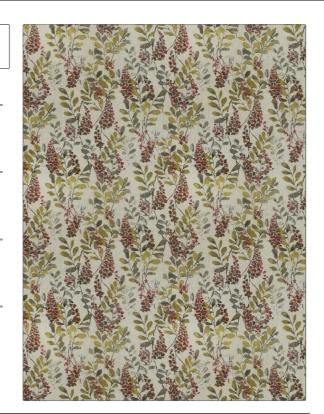

PATTERN **04924**COLOR **01** 

BRAND APPLICATION

Trend Fabric

USES CATEGORIES

Upholstery Wovens

COLORS DESIGN TYPES

Green, Red Floral

SCALE RAILROADED

Large Railroaded

| VIDTH                | VERTICAL REPEAT         | HORIZONTAL REPEAT                                | CONTENT        |
|----------------------|-------------------------|--------------------------------------------------|----------------|
| 54.00 in (137.16 cm) | 28.00 in (71.12 cm)     | 28.60 in (72.64 cm)                              | 100% Polyester |
| BACKING              | FIRE CODES              | DOUBLE RUBS                                      | PRODUCT NUMBER |
| 100% Acrylic Backing | UFAC Class I / NFPA 260 | Exceeds 15,000 Double<br>Rubs (Wyzenbeek Method) | 2877701        |
| COUNTRY              | CLEANING CODES          |                                                  |                |
| China                | WS                      |                                                  |                |

ADDITIONAL PRODUCT NOTES

 $\hbox{\it Ca Tb 117-2013, 100\% Acrylic Backing, Shown Railroaded, Exclusive Pattern}$