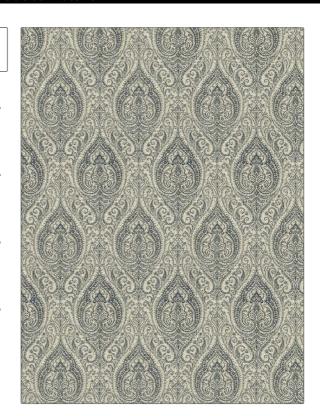

PATTERN 04885
COLOR Denim

BRAND

APPLICATION

Trend

Fabric

USES

CATEGORIES

Upholstery

Wovens

воок

COLORS

Wovens By Color Vol. IV (4 Books) Sapphire / Marine

Blue

DESIGN TYPES

SCALE

Global / Ethnic, Jacquard Pattern, Damask

Large

RAILROADED

Not Railroaded

| WIDTH                | VERTICAL REPEAT         | HORIZONTAL REPEAT                                | CONTENT        |
|----------------------|-------------------------|--------------------------------------------------|----------------|
| 54.00 in (137.16 cm) | 26.50 in (67.31 cm)     | 15.00 in (38.10 cm)                              | 100% Polyester |
| BACKING              | FIRE CODES              | DOUBLE RUBS                                      | PRODUCT NUMBER |
|                      | UFAC Class I / NFPA 260 | Exceeds 21,000 Double<br>Rubs (Wyzenbeek Method) | 2886701        |
| DATE BOOKED          | COUNTRY                 | CLEANING CODES                                   |                |
| 09/2020              | China                   | WS                                               |                |