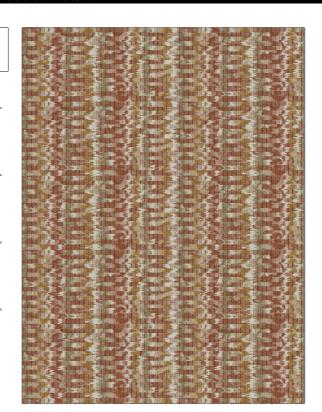

C

PATTERN 04891 COLOR Sorbet

BRAND

APPLICATION

Trend

Fabric

USES

CATEGORIES

Upholstery

Wovens, Chenille

воок

COLORS

Wovens By Color Vol. IV (4 Books) Tomato / Coral

Coral / Peach

DESIGN TYPES

SCALE

Global / Ethnic, Abstract

Medium

RAILROADED

Railroaded

| WIDTH                | VERTICAL REPEAT         | HORIZONTAL REPEAT                                | CONTENT        |
|----------------------|-------------------------|--------------------------------------------------|----------------|
| 55.00 in (139.70 cm) | 6.85 in (17.40 cm)      | 15.00 in (38.10 cm)                              | 100% Polyester |
| BACKING              | FIRE CODES              | DOUBLE RUBS                                      | PRODUCT NUMBER |
| 100% Acrylic Backing | UFAC Class I / NFPA 260 | Exceeds 68,000 Double<br>Rubs (Wyzenbeek Method) | 2894106        |
| DATE BOOKED          | COUNTRY                 | CLEANING CODES                                   |                |
| 09/2020              | China                   | S                                                |                |