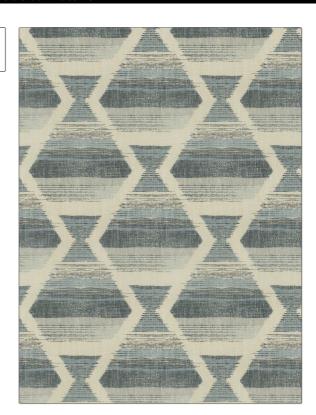

## Fabric Product Details

PATTERN 04883 COLOR Ocean

BRAND

APPLICATION

Trend

Fabric

USES

CATEGORIES

Upholstery

Prints

воок

COLORS

Wovens By Color Vol. IV (4 Books) Sapphire / Marine

Blue, Light Blue

DESIGN TYPES

SCALE

Geometric, Global / Ethnic, Print Pattern, Diamond Large

RAILROADED

Not Railroaded

| WIDTH                | VERTICAL REPEAT         | HORIZONTAL REPEAT                                | CONTENT                                              |
|----------------------|-------------------------|--------------------------------------------------|------------------------------------------------------|
| 56.00 in (142.24 cm) | 13.50 in (34.29 cm)     | 13.50 in (34.29 cm)                              | 36% Polyester, 26% Cotton,<br>22% Viscose, 16% Linen |
| BACKING              | FIRE CODES              | DOUBLE RUBS                                      | PRODUCT NUMBER                                       |
|                      | UFAC Class I / NFPA 260 | Exceeds 15,000 Double<br>Rubs (Wyzenbeek Method) | 2895901                                              |
| DATE BOOKED          | COUNTRY                 | CLEANING CODES                                   |                                                      |
| 09/2020              | China                   | S                                                |                                                      |