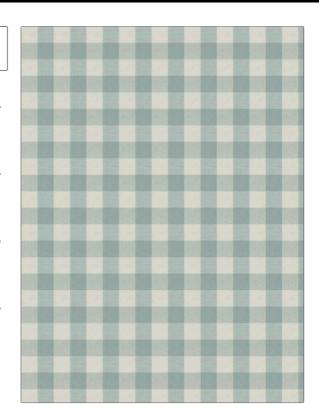

Fabric Product Details

PATTERN 04927 COLOR Aqua

BRAND APPLICATION

Trend Fabric

USES CATEGORIES

Bedding, Drapery, Wovens Multipurpose

BOOK COLORS

Cotton Checks & Stripes Aqua / Teal

SCALE

Check / Plaid Medium

RAILROADED

Not Railroaded

DESIGN TYPES

| WIDTH                | VERTICAL REPEAT         | HORIZONTAL REPEAT   | CONTENT     |
|----------------------|-------------------------|---------------------|-------------|
| 54.00 in (137.16 cm) | 3.25 in (8.26 cm)       | 3.12 in (7.92 cm)   | 100% Cotton |
| BACKING              | PRODUCT NUMBER  2921711 | DATE BOOKED 09/2020 | COUNTRY     |
| CLEANING CODES       |                         |                     |             |
| S                    |                         |                     |             |