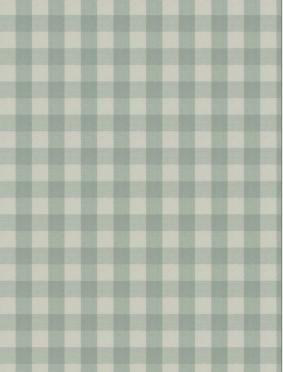

## Fabric Product Details

| PATTERN 04927<br>COLOR Seaglass   |             |  |
|-----------------------------------|-------------|--|
|                                   |             |  |
| BRAND                             | APPLICATION |  |
| Trend                             | Fabric      |  |
|                                   |             |  |
| USES                              | CATEGORIES  |  |
| Bedding, Drapery,<br>Multipurpose | Wovens      |  |
| воок                              | COLORS      |  |
| Cotton Checks & Stripes           | Aqua / Teal |  |
|                                   |             |  |
| DESIGN TYPES                      | SCALE       |  |
| Check / Plaid                     | Medium      |  |
|                                   |             |  |
| RAILROADED                        |             |  |

Not Railroaded

| WIDTH                    | VERTICAL REPEAT   | HORIZONTAL REPEAT | CONTENT     |
|--------------------------|-------------------|-------------------|-------------|
| 54.00 in (137.16 cm)     | 3.25 in (8.26 cm) | 3.12 in (7.92 cm) | 100% Cotton |
| BACKING                  | PRODUCT NUMBER    | DATE BOOKED       | COUNTRY     |
|                          | 2921713           | 09/2020           | India       |
| CLEANING CODES           | _                 |                   |             |
| S                        |                   |                   |             |
|                          |                   |                   |             |
| ADDITIONAL PRODUCT NOTES |                   |                   |             |