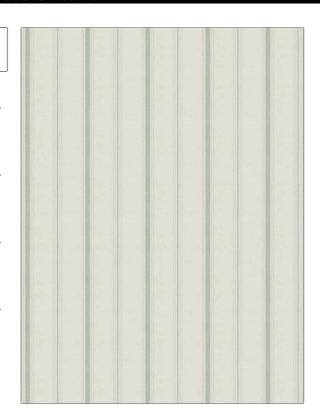

Fabric Product Details

PATTERN 04929
COLOR Sea Glass

BRAND APPLICATION

Trend Fabric

USES CATEGORIES

Bedding, Drapery, Wovens Multipurpose

BOOK COLORS

Cotton Checks & Stripes Aqua / Teal

SCALE

Stripes Medium

RAILROADED

Not Railroaded

DESIGN TYPES

| WIDTH                | VERTICAL REPEAT   | HORIZONTAL REPEAT  | CONTENT     |
|----------------------|-------------------|--------------------|-------------|
| 54.00 in (137.16 cm) | 0.00 in (0.00 cm) | 5.75 in (14.60 cm) | 100% Cotton |
| BACKING              | PRODUCT NUMBER    | DATE BOOKED        | COUNTRY     |
|                      | 2922106           | 09/2020            | India       |
| CLEANING CODES       | _                 |                    |             |
| S                    |                   |                    |             |
|                      |                   |                    |             |