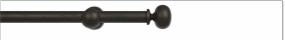

PATTERN COLOR Hardware Product Details

|               | 1 1 |  |
|---------------|-----|--|
| LICOADOT      |     |  |
| HS01331       |     |  |
| Ash Brown 258 |     |  |
| Ash Brown 258 |     |  |

| BRAND                          | APPLICATION                                                                       |
|--------------------------------|-----------------------------------------------------------------------------------|
| Trend                          | Hardware                                                                          |
| CATEGORY                       | воок                                                                              |
| Sets                           | Fabricut Quick Ship Box<br>Collection 2024 Fabricut<br>Qs HW Stained Wood<br>2024 |
| COLORS                         | STYLE                                                                             |
| Dark Brown                     | Stained Wood Ball Finial                                                          |
| MATERIALS                      | DATE BOOKED                                                                       |
| Wood                           | 01/2024                                                                           |
| POLE DIAMETER                  | DIAMETER                                                                          |
| Compatible With 1 3/8<br>Poles | 1 3/8" (3.492 cm)                                                                 |
|                                |                                                                                   |
| LENGTH                         | PRODUCT NUMBER                                                                    |