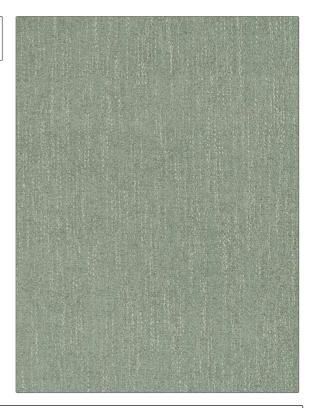

04945 **PATTERN** Seafoam COLOR BRAND APPLICATION Trend **Fabric** USES CATEGORIES Upholstery Easy To Clean, Wovens, Solids / Small Scale Patterns, Chenille воок Cleanable Performance Aqua / Teal, Light Green Chenille **DESIGN TYPES** RAILROADED

ADDITIONAL PRODUCT NOTES

Solid, Texture Plain

Pfas-Free, Alta Performance, Easy To Clean Finish, Ca Tb 117-2013, Knit Backed, Exclusive Pattern