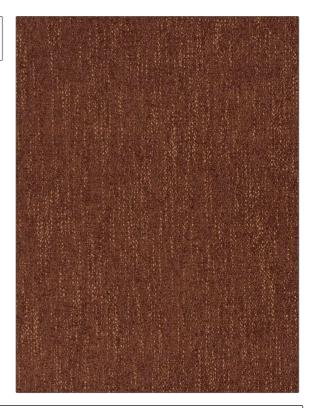

ı

| PATTERN 04945 COLOR Terra Cotta   |                                                                      |
|-----------------------------------|----------------------------------------------------------------------|
| BRAND                             | APPLICATION                                                          |
| Trend                             | Fabric                                                               |
| USES                              | CATEGORIES                                                           |
| Upholstery                        | Easy To Clean, Wovens,<br>Solids / Small Scale<br>Patterns, Chenille |
| воок                              | COLORS                                                               |
| Cleanable Performance<br>Chenille | Orange / Spice                                                       |
| DESIGN TYPES                      | RAILROADED                                                           |
| Solid, Texture Plain              | Not Railroaded                                                       |