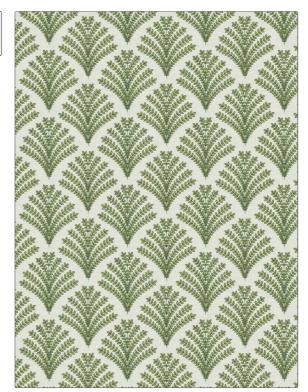

04971 **PATTERN** Sea Green COLOR BRAND APPLICATION Trend **Fabric** USES CATEGORIES Bedding, Drapery Crewels / Embroideries воок COLORS Vern Yip Vol. III Sapphire / Green Sea DESIGN TYPES SCALE Embroidery, Leaves Medium

| WIDTH                | VERTICAL REPEAT    | HORIZONTAL REPEAT  | CONTENT                                            |
|----------------------|--------------------|--------------------|----------------------------------------------------|
| 51.00 in (129.54 cm) | 6.50 in (16.51 cm) | 7.50 in (19.05 cm) | 100% Polyester, Base: 71%<br>Polyester, 29% Cotton |
| BACKING              | PRODUCT NUMBER     | DATE BOOKED        | COUNTRY                                            |
|                      | 4398201            | 10/2021            | India                                              |
| CLEANING CODES       |                    |                    |                                                    |
| 5                    |                    |                    |                                                    |