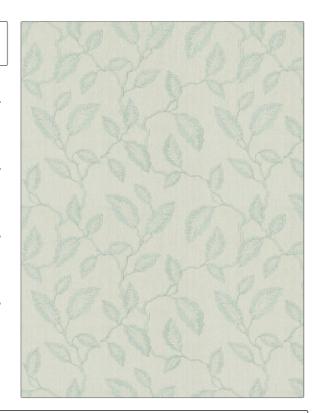

PATTERN 04676
COLOR 02

Trend Fabric

USES CATEGORIES

Bedding, Drapery Crewels / Embroideries

COLORS DESIGN TYPES

Aqua / Teal Embroidery, Leaves

SCALE RAILROADED

Medium Not Railroaded

ADDITIONAL PRODUCT NOTES

Embroidered Textiles Are Not, Guaranteed For Precise Color, Matching And Colorfastness., Color Placement Of Embroidery, May Vary. All Measurements, Quoted For Repeats Are, Approximate.