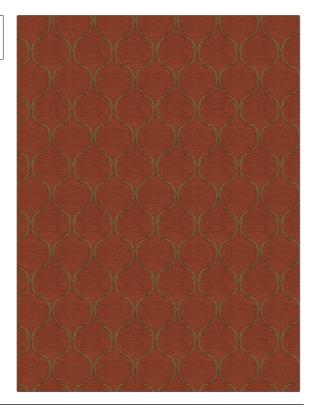

PATTERN 02939 **Spice** COLOR BRAND APPLICATION Trend Fabric USES CATEGORIES Bedding, Drapery Crewels / Embroideries COLORS DESIGN TYPES Orange / Spice Embroidery, Ogee SCALE RAILROADED Medium Not Railroaded

| WIDTH                | VERTICAL REPEAT    | HORIZONTAL REPEAT  | CONTENT        |
|----------------------|--------------------|--------------------|----------------|
| 54.00 in (137.16 cm) | 5.75 in (14.60 cm) | 4.25 in (10.80 cm) | 100% Polyester |
| BACKING              | PRODUCT NUMBER     | COUNTRY            | CLEANING CODES |
|                      | 4471502            | China              |                |