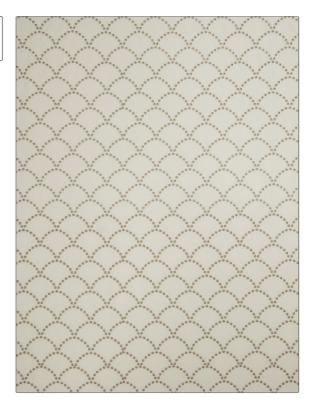

| PATTERN 02963 COLOR Mushroom     |                        |  |
|----------------------------------|------------------------|--|
| BRAND                            | APPLICATION            |  |
| Trend                            | Fabric                 |  |
| USES                             | CATEGORIES             |  |
| Bedding, Drapery                 | Crewels / Embroideries |  |
| воок                             | COLORS                 |  |
| Jaclyn Smith Home III<br>Gallery | Taupe / Tan            |  |
| DESIGN TYPES                     | SCALE                  |  |
| Embroidery, Bargello             | Medium                 |  |
| RAILROADED                       |                        |  |
| Not Railroaded                   |                        |  |

| WIDTH                          | VERTICAL REPEAT   | HORIZONTAL REPEAT | CONTENT               |
|--------------------------------|-------------------|-------------------|-----------------------|
| 54.00 in (137.16 cm)           | 3.10 in (7.87 cm) | 3.40 in (8.64 cm) | 55% Linen, 45% Cotton |
| BACKING PRODUCT NUMBER 4475604 | PRODUCT NUMBER    | DATE BOOKED       | COUNTRY               |
|                                | 4475604           | 05/2013           | China                 |
| CLEANING CODES                 | _                 |                   |                       |
| 5                              |                   |                   |                       |