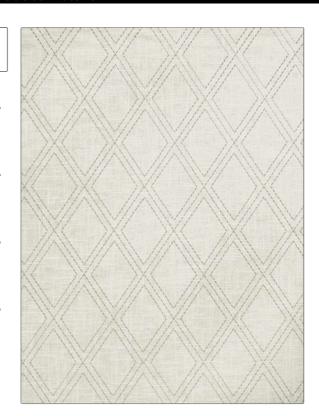

PATTERN 02967
COLOR Dove Gray

BRAND APPLICATION

Trend Fabric

USES CATEGORIES

Bedding, Drapery, Crewels / Embroideries Multipurpose

Linen

SCALE

BOOK COLORS

Jaclyn Smith Home III Gallery

•

Embroidery, Diamond Medium

RAILROADED

Not Railroaded

DESIGN TYPES

| 7.50 in (19.05 cm) | 5.25 in (13.34 cm) | 55% Linen, 45% Cotton,<br>Embroidery: 100% Viscose |
|--------------------|--------------------|----------------------------------------------------|
| PRODUCT NUMBER     | DATE BOOKED        | COUNTRY                                            |
| 4476103            | 05/2013            | China                                              |
|                    |                    |                                                    |
|                    |                    |                                                    |
|                    | PRODUCT NUMBER     | PRODUCT NUMBER DATE BOOKED                         |